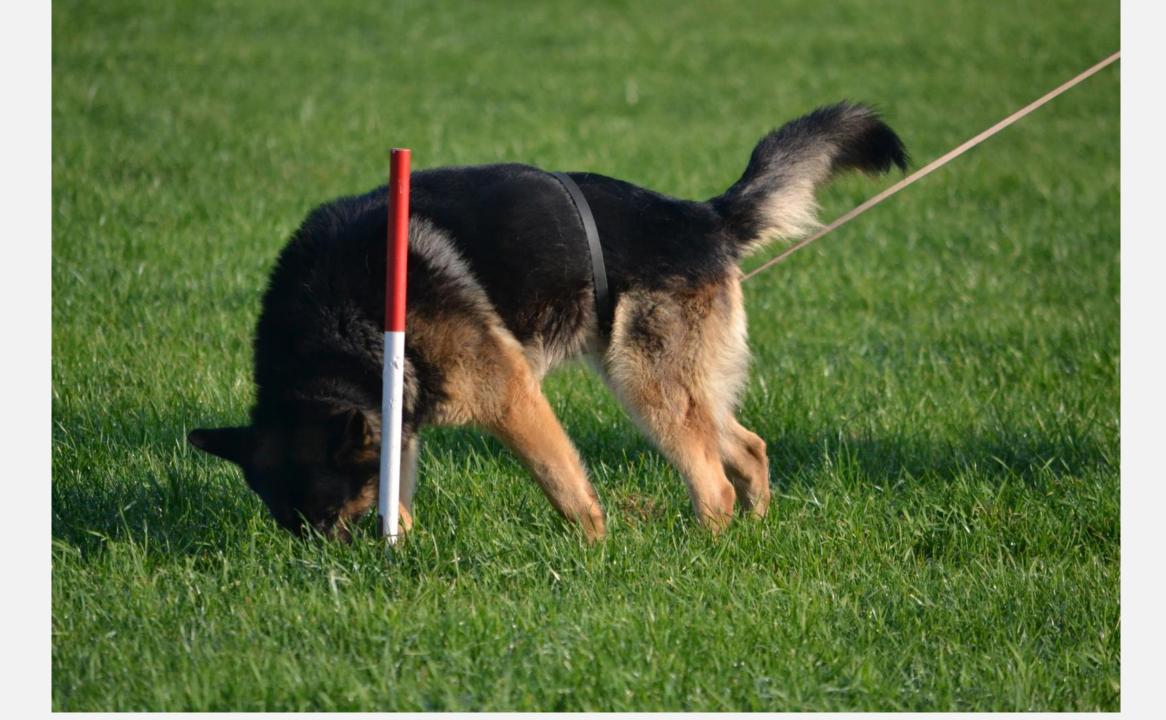

### ESSENCE OF EVALUATION

**Energy to target** 

To high

In balance

To low

intensiv

concentration

• convincing indication of the object